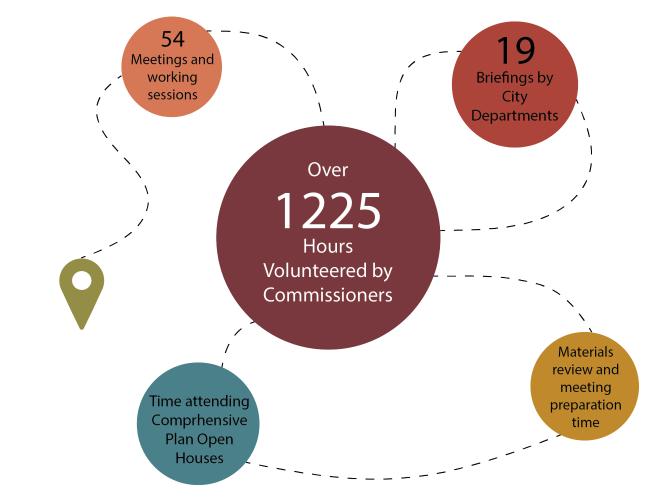

#### 2024 By the Numbers

Each year, Commissioners devote hundreds of volunteer hours to reviewing and tracking long-range planning in Seattle. Commissioners spend time in Commission meetings listening to briefings from City staff and discussing policy changes. They also give time outside of meetings to review materials, prepare for meetings, and attend community meetings. See below for how Commissioners gave their time in 2024: