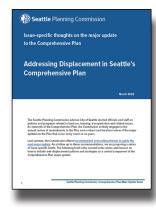

#### Addressing Displacement

The brief focuses on how to include anti-displacement policies and strategies as a central component of the major update. The brief recommends strategies such as including anti-displacement policies across multiple elements and advancing existing communityled policies and investments.