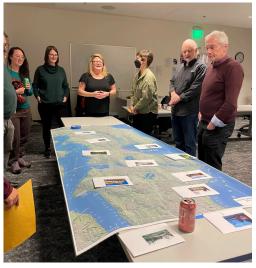

#### 2024 Commission Retreat

The commission gathered in January 2024 for an in-person retreat. The retreat was a chance for Commissioners to reflect on work from the past year and share ideas for how to approach their review of the Comprehensive plan in 2024. Commissioners strategized on how to connect with other Commissions and City leadership. They also had a chance for some fun with a mapping game of Seattle's Urban Centers. The Commission gathered at the Seattle Office of Arts and Culture (ARTs) for the retreat, where they also had the chance to hear from ARTs staff about their work and programming at the gallery space in the King Street Station building.

Planning Commissioners and Executive Director Vanessa Murdock at the 2024 Retreat.